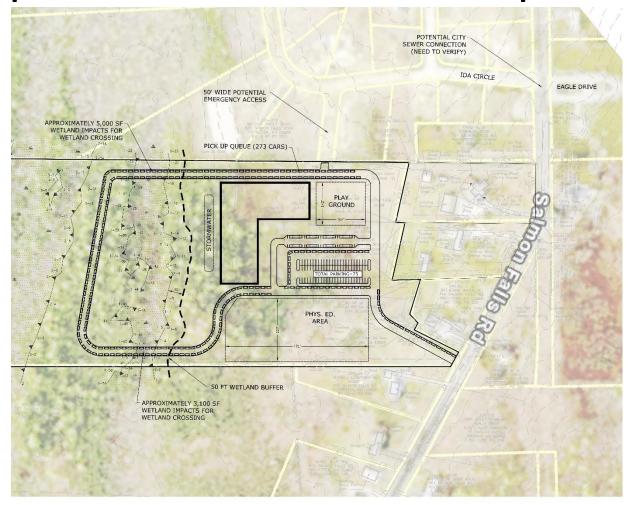

#### Proposed Site Program:

- New Elementary School of approximately 66,000 SF
- Parking for 75 cars
- Bus loop for 8-10 buses at once
- Parent drop off for 270 +/- cars
- Play fields: 1.5 AC 2.5 AC multi-use field
- Playgrounds
  - Multiple age groups
  - Includes hard surface areas

### Proposed Site Plan – Concept 3.1

CONCEPT 3.1
753 SALMON FALLS ROAD
ROCHESTER, NEW HAMPSHIRE
MAP 227 LOT 35
40.885 ACRES

April 5, 2023