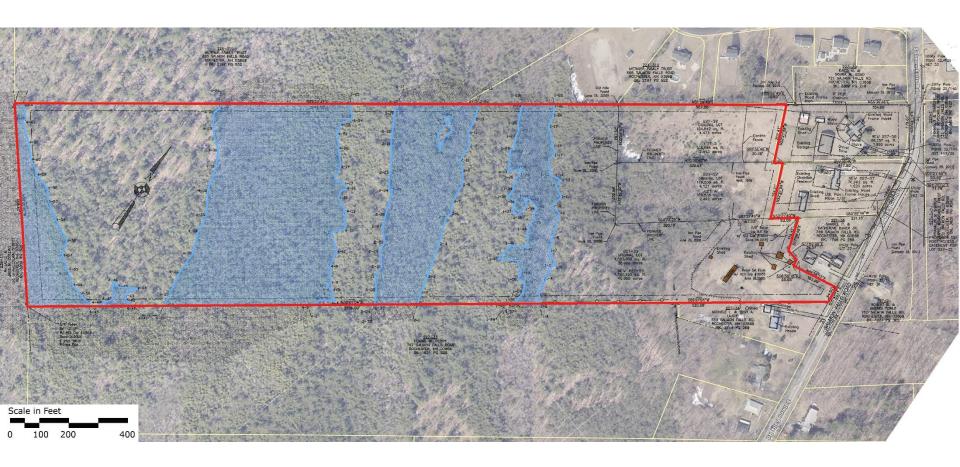

#### **Existing Site Facts:**

- 40.88 Acres
- Salmon Falls Road- 50' frontage
- Rolling topography elevation 328 in NE corner to 308 at SW corner
- Front upland area is 12.2 acres of contiguous area
- Eversource Electric 3-phase at Salmon Falls Road frontage
- No natural gas supply
- City of Rochester Water is available water main pressure will need to be reviewed
- City of Rochester Sanitary Sewer is available there is sufficient capacity
- Communications: Consolidated Communications wire DSL service available. Fidium Fiber (2 miles away) in an expansion program

## Site Issues being reviewed:

- Site topography & boundary
- Traffic & Site Access
- Soil Conditions
- Groundwater Elevations
- Wetland Locations, Function & Value
- Utilities
  - Sanitary Sewer, Water, Telecommunications, Electrical
- Stormwater
- Landscape Buffers