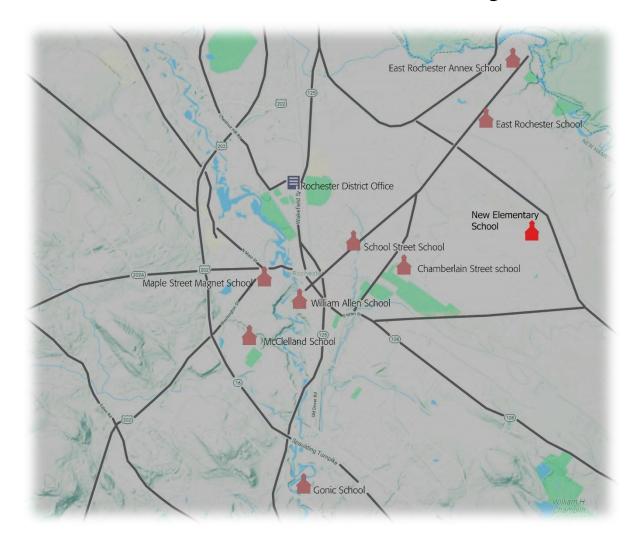

# Rochester Schools- Public Forum

June 26, 2023





## Rochester Elementary Schools







## **Existing Conditions**







## **Existing Site Photos**















#### **Existing Site Facts:**

- 40.88 Acres
- Salmon Falls Road- 50' frontage
- Rolling topography elevation 328 in NE corner to 308 at SW corner
- Front upland area is 12.2 acres of contiguous area
- Eversource Electric 3-phase at Salmon Falls Road frontage
- No natural gas supply
- City of Rochester Water is available water main pressure will need to be reviewed
- City of Rochester Sanitary Sewer is available there is sufficient capacity
- Communications: Consolidated Communications wire DSL service available. Fidium Fiber (2 miles away) in an expansion program





## Site Issues being reviewed:

- Site topography & boundary
- Traffic & Site Access
- Soil Conditions
- Groundwater Elevations
- Wetland Loc