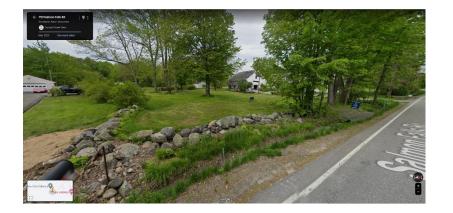

## **Existing Site Photos**

#### **Existing Site Facts:**

- 40.88 Acres
- Salmon Falls Road- 50' frontage
- Rolling topography elevation 328 in NE corner to 308 at SW corner
- Front upland area is 12.2 acres of contiguous area
- Eversource Electric 3-phase at Salmon Falls Road frontage
- No natural gas supply
- City of Rochester Water is available water main pressure will need to be reviewed
- City of Rochester Sanitary Sewer is available there is sufficient capacity
- Communications: Consolidated Communications wire DSL service available. Fidium Fiber (2 miles away) in an expansion program