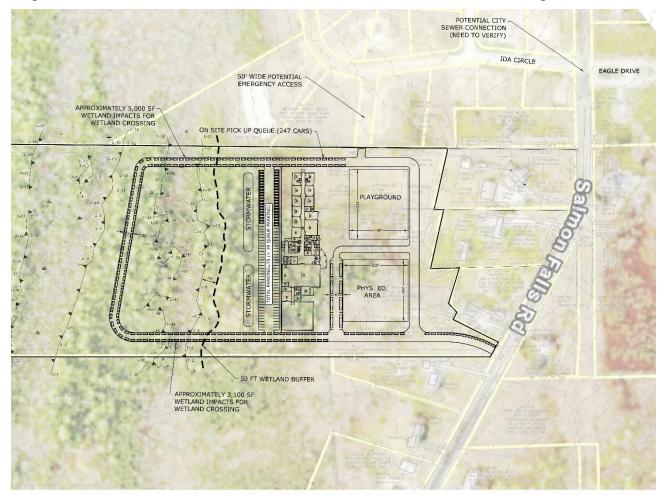

#### Proposed Site Program:

- New Elementary School of approximately 66,000 SF
- Parking for 75 cars
- Bus loop for 8-10 buses at once
- Parent drop off for 270 +/- cars
- Play fields: 1.5 AC 2.5 AC multi-use field
- Playgrounds
  - Multiple age groups
  - Includes hard surface areas

### Proposed Site Plan – Concept 3.1

CONCEPT 3.1
753 SALMON FALLS ROAD
ROCHESTER, NEW HAMPSHIRE
MAP 227 LOT 35
40.885 ACRES

April 5, 2023

# Permits Required:

- NH DES Alteration of Terrain (AOT)
- NH DES Wastewater Discharge Permit
- NH DES Standard Dredge and Fill Permit (Wetlands)